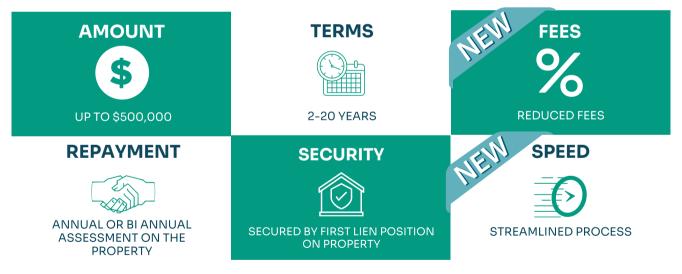

## **CCEF FAST PACE LOAN**

The new FAST PACE Loan program allows eligible property owners to finance energy upgrades with no upfront cost with all the benefits of the CPACE program at a reduced fee structure.

Borrowers can now enjoy a streamlined process with faster processing times!

Origination fees are 2% of total project cost, paid one time at loan closing. FAST PACE program fees also apply.

#### WHAT CAN BE FINANCED?

Improvements that result in reduced utility costs, reduced greenhouse gas emissions, increased electrification and/or electrification readiness including:

- Renewable energy systems: solar PV, micro hydro, battery storage
- HVAC systems, heat pumps and heat pump water heaters
- LED lighting and controls
- EV charging infrastructure
- Improvements to building envelope: air sealing and insulation, windows, doors

Commercial property owners must have no more than one lien on subject property and project cost must be equal or less than \$500,000.

- **1** Visit the CCEF website home page and click on Submit a Project
- 2 Complete the project information form and attach any additional information
- **3** CCEF will set up an initial call or Zoom to learn more and discuss options
- Projects that fit the CCEF mission will be invited to complete a loan application