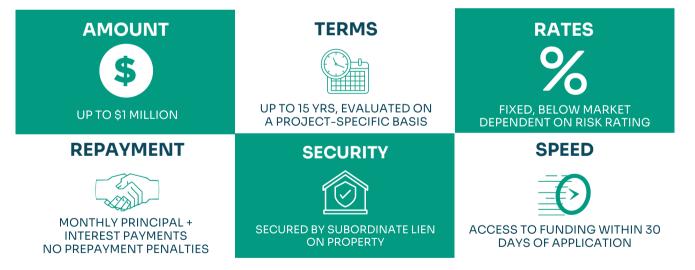

## **Clean Conversion Loan**

The Clean Conversion Loan is a statewide, long-term loan program designed to fill finance gaps for new construction or existing buildings implementing clean energy, energy efficiency or electrification upgrades and to serve as a cost effective and flexible alternative to C-PACE.

Origination fees are 2% of total project cost, paid one time at loan closing.

## WHAT CAN BE FINANCED?

Improvements that result in reduced utility costs, reduced greenhouse gas emissions, increased electrification and/or electrification readiness including:

- Renewable energy systems: solar PV, micro hydro, battery storage,
- HVAC systems, heat pumps and heat pump water heaters,
- LED lighting and controls
- EV charging infrastructure
- Improvements to building envelope: air sealing and insulation, windows, doors